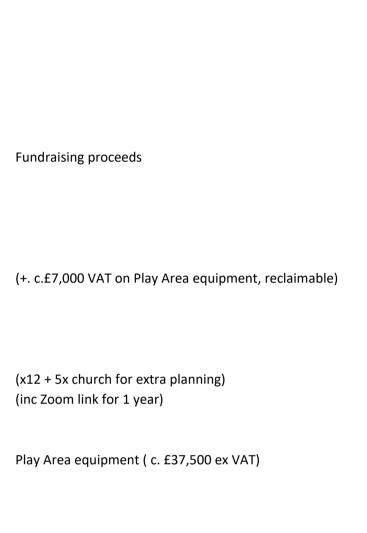

| Actual<br>2020-1<br>year end | INCOME                                   | To end of<br>March<br>2022 | Final<br>Projectio<br>n 2021-<br>22 | Budget<br>2021-22 |
|------------------------------|------------------------------------------|----------------------------|-------------------------------------|-------------------|
| £                            |                                          | £                          | £                                   | £                 |
| 30,000                       | Precept                                  | 30,195                     | 30,196                              | 30,196            |
| 0                            | Reclaimed VAT                            | 2,282                      | 2,282                               | 700               |
| 2,660                        | Cemetery fees                            | 8,275                      | 5,000                               | 1,500             |
| 1,925                        | Allotment fees                           | 1,969                      | 1,960                               | 1,960             |
| 1,802                        | CIL                                      | 0                          | 0                                   | 1,800             |
| 900                          | Miscellaneous                            | 18,653                     | 18,653                              | 0                 |
| 37,287                       | TOTAL                                    | 61,374                     | 58,091                              | 36,156            |
|                              | EXPENDITURE                              |                            |                                     |                   |
| 11,589                       | Clerk's salary                           | 11,836                     | 12,000                              | 10,800            |
| 2,152                        | Grounds Maintenance contract             | 1,836                      | 3,000                               | 3,000             |
| 1,491                        | VAT on purchases and services            | 8,320                      | 8,000                               | 700               |
| 546                          | Insurance                                | 566                        | 700                                 | 700               |
| 1,900                        | Grants                                   | 950                        | 2,000                               | 2,000             |
| 314                          | Annual subscriptions                     | 323                        | 323                                 | 300               |
| 400                          | Audit fees (Internal and External)       | 400                        | 400                                 | 500               |
| 40                           | Hire of Hall/Church                      | 140                        | 40                                  | 300               |
| 393                          | Stationery and office expenses           | 1,138                      | 800                                 | 800               |
| 937                          | Telephone/Broadband/Website              | 880                        | 1,100                               | 1,100             |
| 122                          | Training                                 | 65                         | 150                                 | 500               |
| 6,257                        | General works and repairs                | 38,697                     | 42,500                              | 6,000             |
| 4,936                        | Toilet Block/cleaning/electricity/mainte | 6,324                      | 5,000                               | 5,000             |
| 0                            | Cemetery expenses                        | 260                        | 500                                 | 500               |
| 1,248                        | Allotments expenses                      | 799                        | 1,600                               | 500               |
| 120                          | Public Footway Lighting                  | 192                        | 300                                 | 500               |
| 32,444                       | TOTAL                                    | 72,727                     | 78,413                              | 33,200            |
| 4,842                        | NET SURPLUS/(DEFICIT)                    | -11,353                    | -20,322                             | 2,956             |
| 64,874                       | Bank Balance @ 31.03.2022                | 53,678                     |                                     |                   |
| 64,874                       | TOTAL                                    | 53,678                     |                                     |                   |
|                              | Reserved Funds for Capital projects and  | l future woi               | rks                                 |                   |
|                              | Cemetery extension preparations          | 13,000                     | <del></del>                         |                   |
|                              | Allotment fence replacement              | 2,000                      |                                     |                   |
|                              | Play Area Fund+ CIL                      | 2,333                      |                                     |                   |
|                              | Cemetery maintenance Fund                | 10,000                     |                                     |                   |
|                              | Old Cemetery Fund                        | 572                        |                                     |                   |
|                              | Total of reserves                        | 27,905                     |                                     |                   |
|                              | General Fund                             | 25,773                     |                                     |                   |